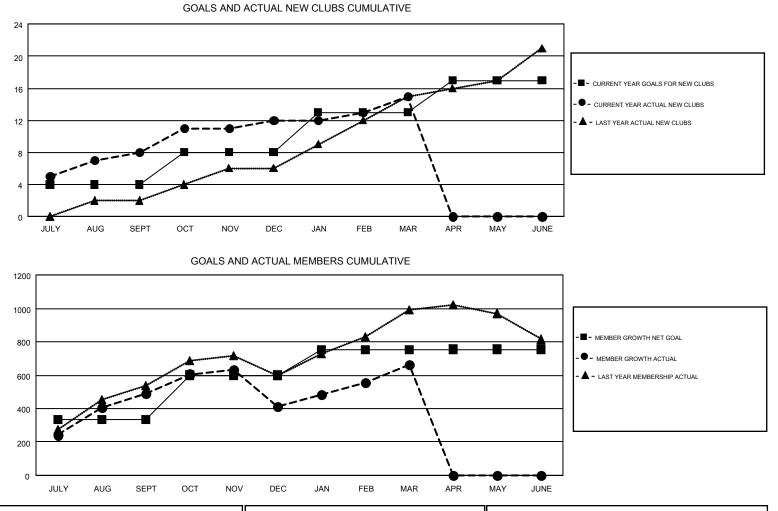

## GMT: EK PHANG BOBBY ENG

GMT CA 5

Results as of: 3/31/2018

| Clubs         |               |             |               | Members               |                           |                         |                                                    |  |  |
|---------------|---------------|-------------|---------------|-----------------------|---------------------------|-------------------------|----------------------------------------------------|--|--|
|               | RESULTS FOR   | 8 2017-2018 |               | RESULTS FOR 2017-2018 |                           |                         |                                                    |  |  |
| QUARTER       | NEW CLUB GOAL | NEW CLUBS   | DROPPED CLUBS | QUARTER               | MEMBER GROWTH NET<br>GOAL | MEMBER GROWTH<br>ACTUAL | DROPPED<br>MEMBERS ACTUAL<br>(including transfers) |  |  |
| JULY/AUG/SEPT | 4             | 8           | 5             | JULY/AUG/SEPT         | 335                       | 879                     | 357                                                |  |  |
| OCT/NOV/DEC   | 4             | 4           | 8             | OCT/NOV/DEC           | 265                       | 340                     | 397                                                |  |  |
| JAN/FEB/MAR   | 5             | 3           | 0             | JAN/FEB/MAR           | 150                       | 444                     | 149                                                |  |  |
| APR/MAY/JUNE  | 4             | 0           | 0             | APR/MAY/JUNE          | 5                         | 0                       | 0                                                  |  |  |

| DROPPED CLUBS: 13 |     | 270 CLUBS OF 405 ADDED 1 OR MORE | GENDER DISTRIBUTION        |                |       |
|-------------------|-----|----------------------------------|----------------------------|----------------|-------|
|                   |     | NEW MEMBERS                      | MALE                       | 8,271 (68.29%) |       |
|                   |     |                                  | FEMALE                     | 3,841 (31.71%) |       |
| DROPPED MEMBERS   |     |                                  |                            |                |       |
| DECEASED          | 20  | CLICK HERE FOR CUMULATIVE        | TOTAL FAMILY UNIT MEMBERS  |                | 1,264 |
| CLUB CANCELLED    | 181 | MEMBERSHIP DATA                  | FAMILY MEMBERS PAYING HALF |                |       |
| OTHER             | 702 |                                  |                            |                | 696   |
| TOTAL             | 903 |                                  | DOLO                       |                |       |